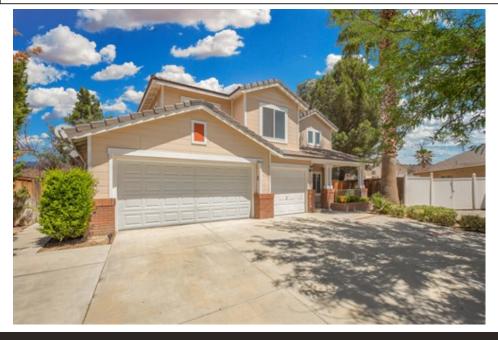

## 3011 Christina Street, Lancaster, CA 93535

- » Beds: 3 | Baths: 2 Full, 1 Half
- » MLS #: 19006988
- $_{\rm \scriptscriptstyle >}$  Single Family ~|~ 1,756  ${\rm ft}^2~~|~$  Lot: 9,148  ${\rm ft}^2$
- » More Info: 3011ChristinaStreet.IsForSale.com

## \$ 299,900

Beautiful 3 bedroom 3 bathroom home with 1,756 Sqft of living space. Located on a quiet culdesac in a desired neighborhood close to Skytower park and the Lancaster Soccer complex. Nice vaulted ceilings, open floor plan, plenty of windows for natural lighting, upgraded kitchen, newer appliances, newer windows, laundry room, nice size loft, and much more! Huge backyard with a covered patio and a master bedroom viewing deck! Come see this wonderful home in person, you will be happy you did!