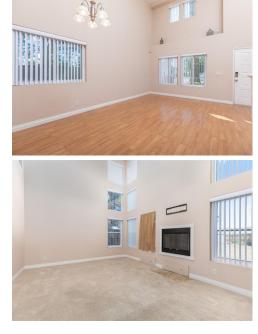

## \$ 299,900

Beautiful 3 bedroom 3 bathroom home with 1,756 Sqft of living space. Located on a quiet culdesac in a desired neighborhood close to Skytower park and the Lancaster Soccer complex. Nice vaulted ceilings, open floor plan, plenty of windows for natural lighting, upgraded kitchen, newer appliances, newer windows, laundry room, nice size loft, and much more! Huge backyard with a covered patio and a master bedroom viewing deck! Come see this wonderful home in person, you will be happy you did!